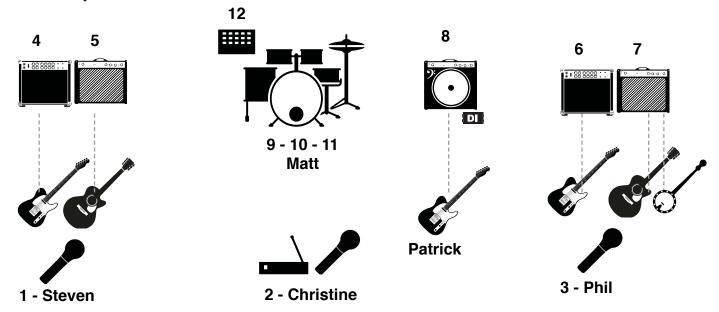

## WHISKEY PASS INPUT LIST / PLOT - 4.22

Contact:

Steven Gregory - 650.218.0265 Christine VanHoy - 408.313.1768

|    | Instrument | Model         | Input | Comments                                                                                                                                                                                                    |
|----|------------|---------------|-------|-------------------------------------------------------------------------------------------------------------------------------------------------------------------------------------------------------------|
| 1  | MIC 1      | SM-58         |       | Steven's voice is throaty and not loud. It typically needs lots of brilliance and gain.  Steven's Vocal Mic EQ - High Pass = 160 - LF = 180hz+2.0db LowMid = 400hz-5.5 - Q1.4 - HiMid = 1.8khz+8.5db - Q2.5 |
| 2  | MIC 2      | Wireless      |       | Very Powerful Female Lead Voice<br>Some subtle compression is ususally good                                                                                                                                 |
| 3  | MIC 3      | SM-58         |       |                                                                                                                                                                                                             |
| 4  | Guit amp 1 | Fender deluxe | MIC   | Bright Lead guitar - Roll-off upper mids and highs - slight compression                                                                                                                                     |
| 5  | Guit amp 2 | Fishman       | DI    | subtle compression                                                                                                                                                                                          |
| 6  | Guit amp 3 | Boss          | MIC   |                                                                                                                                                                                                             |
| 7  | Guit amp 4 | Fishman       | DI    | This amp handles acoustic guitar and mandolin - may need to ride fader on mando                                                                                                                             |
| 8  | Bass Amp   |               | DI    |                                                                                                                                                                                                             |
| 9  | Drum Kit   | Kick          | MIC   |                                                                                                                                                                                                             |
| 10 | Drum Kit   | Snare         | MIC   |                                                                                                                                                                                                             |
| 11 | Drum Kit   | O/H           | MIC   |                                                                                                                                                                                                             |
| 12 | Sample Pad | Roland        | 1/4"  | Used Infrequenty                                                                                                                                                                                            |
|    |            | NOTE 1        |       | RE: Sub Woofers Please set crossover no higher than 80 Hz. Send kick and/or bass to subs sparingly. We are a country band, not a rock band                                                                  |